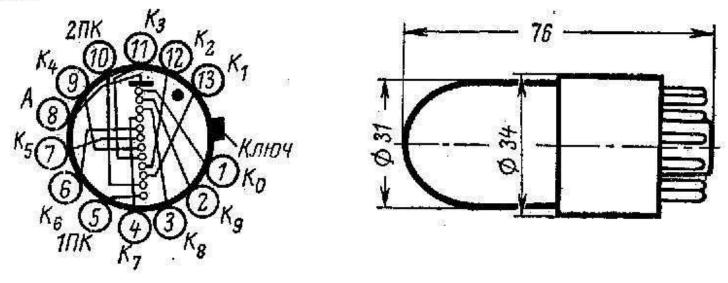

File created by Dieter Waechter www.tube-tester.com

Лекатрон двухимпульсный коммутаторный для работы в счетных

п счетно-решающих устройствах.

перез купол баллона, по положению светящейся точки. Оформление — стеклянное, с 13-штырьковым цоколем (РШЗО). Масса 50 г.