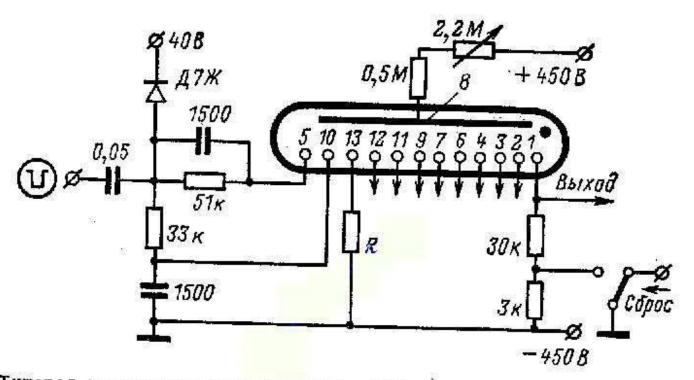

Типовая схема включения декатрона A101 (сопротивления резисторов в цепях катодов R по 33 кОм).