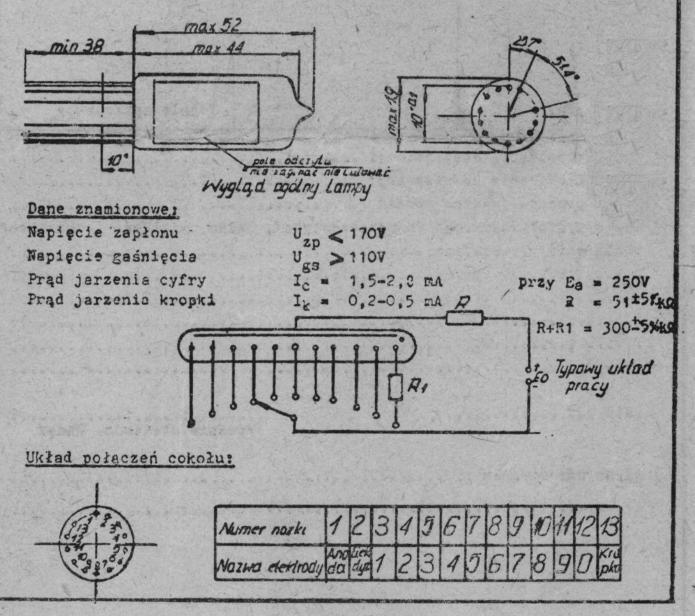

File created by Dieter Waechter www.tube-tester.com Dolnośląskie Zakłady Elektronowa UNITRA-DOLAM Wrocław, ul. Krakowska 56/78 tel. 300-71

JARZENIOWY WSKAŹNIK CYFROWY LC - 531

<u>Zaatosowanie:</u> Jarzeniowy wskaźnik cyfrowy LC-531 z odczytem bocznym cyfr 0,1,2,3,4,5,6,7,8,9 i znaku miejsca dziesiętnego jest przeznaczony zasadniczo do pracy przy zasilaniu napięciem stałym lub impulsowym w przyrządach elektronicznych z bezpośrednim odczytem cyfrowym. <u>Wykonanie:</u> Lampa całoszklana, balon cylindryczny, cokół o 13-tu giętkich wyprowadzeniach drutowych z drutu płaszczowego PeNi 42 Cu-M-b ś 0,5. Wskaźniki LC-531 mogą być wykonane z filtrem czerwonym pokrywającym całą powierzchnię bańki i wtedy są oznaczone jako LC-531 F. Ciężar lampy bez opakowania max 10 G.