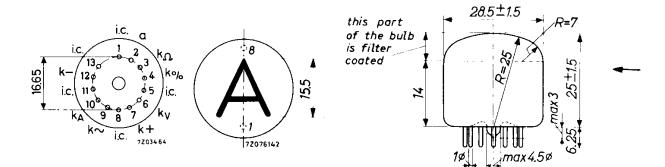

t Nixie tubes or other display devices please let me know. Thank you!

| Document in this file            | Philips datasheet – ZM1021 |
|----------------------------------|----------------------------|
| Display devices in this document | ZM1021                     |

File created by Dieter Waechter www.tube-tester.com

ZM1021

## INDICATOR TUBE

Cold cathode character indicator tube for top viewing.

| QUICK REFERENCE DATA |                       |  |  |
|----------------------|-----------------------|--|--|
| Character height     | 15 mm                 |  |  |
| Characters           | A, V, Ω, %, , +, -, ~ |  |  |
| Supply voltage       | min. 170 V            |  |  |
| Anode current        | 2 mA                  |  |  |

#### DIMENSIONS AND CONNECTIONS

Base: B13B

Dimensions in mm



#### CHARACTERISTICS, OPERATING CONDITIONS AND LIMITING VALUES

These are essential the same as of type ZM1020.

1

# PHILIPS

# Data handbook



Electronic components and materials

### ZM1021

| page | sheet | date       |
|------|-------|------------|
| 1    | 1     | 1970.04    |
| 2    | FP    | 2000.04.17 |