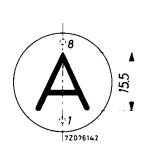

## INDICATOR TUBE

The type ZM1023 is electrically identical with type ZM1021 but has no filter coating.

The use of a separate blue absorbing e.g. circular polarized amber filter is recommended.