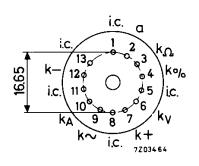

## INDICATOR TUBE

The type ZM1023 is electrically identical with type ZM1021 but has no filter coating.

The use of a separate blue absorbing e.g. circular polarized amber filter is recommended.

## DIMENSIONS AND CONNECTIONS

Dimensions in mm

Base: B13B