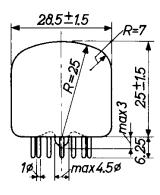

## Dieter's Nixie Tube Data Archive

This file is a part of Dieter's Nixie- and display tubes data archive

If you have more datasheets, articles, books, pictures or other information about Nixie tubes or other display devices please let me know.

Thank you!

| Document in this file | Philips datasheet – ZM1023 |
|-----------------------|----------------------------|
| Display devices in    | ZM1021, ZM1023             |
| this document         |                            |

File created by Dieter Waechter www.tube-tester.com

## INDICATOR TUBE

The type ZM1023 is electrically identical with type ZM1021 but has no filter coating.

The use of a separate blue absorbing e.g. circular polarized amber filter is recommended.

## DIMENSIONS AND CONNECTIONS

Dimensions in mm

Base: B13B











## ZM1023

| page | sheet | date       |
|------|-------|------------|
| 1    | 1     | 1969.03    |
| 2    | FP    | 2000.04.17 |