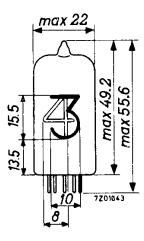

## Dieter's Nixie Tube Data Archive

This file is a part of Dieter's Nixie- and display tubes data archive

If you have more datasheets, articles, books, pictures or other information about Nixie tubes or other display devices please let me know.

Thank you!

| Document in this file | Philips datasheet: ZM1032 |
|-----------------------|---------------------------|
| Display devices in    | ZM1032                    |
| this document         |                           |

File created by Dieter Waechter www.tube-tester.com

## INDICATOR TUBE

The type ZM1032 is electrically identical with type ZM1030 but has no filter coating.

The use of a separate blue absorbing e.g. circular polarized amber filter is recommended.

## DIMENSIONS AND CONNECTIONS

Dimensions in mm