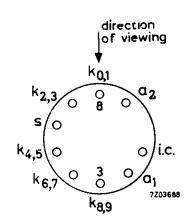

## Dieter's Nixie Tube Data Archive

This file is a part of Dieter's Nixie- and display tubes data archive

If you have more datasheets, articles, books, pictures or other information about Nixie tubes or other display devices please let me know.

Thank you!

| Document in this file | Philips datasheet: ZM1032 |
|-----------------------|---------------------------|
| Display devices in    | ZM1032                    |
| this document         |                           |

File created by Dieter Waechter www.tube-tester.com

## INDICATOR TUBE

The type ZM1032 is electrically identical with type ZM1030 but has no filter coating.

The use of a separate blue absorbing e.g. circular polarized amber filter is recommended.

## DIMENSIONS AND CONNECTIONS

Dimensions in mm