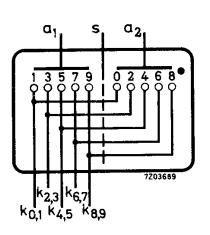

## Dieter's Nixie Tube Data Archive

This file is a part of Dieter's Nixie- and display tubes data archive

If you have more datasheets, articles, books, pictures or other information about Nixie tubes or other display devices please let me know.

Thank you!

| Document in this file | Philips datasheet: ZM1032 |
|-----------------------|---------------------------|
| Display devices in    | ZM1032                    |
| this document         |                           |

File created by Dieter Waechter www.tube-tester.com

## INDICATOR TUBE

The type ZM1032 is electrically identical with type ZM1030 but has no filter coating.

The use of a separate blue absorbing e.g. circular polarized amber filter is recommended.

## DIMENSIONS AND CONNECTIONS

Dimensions in mm