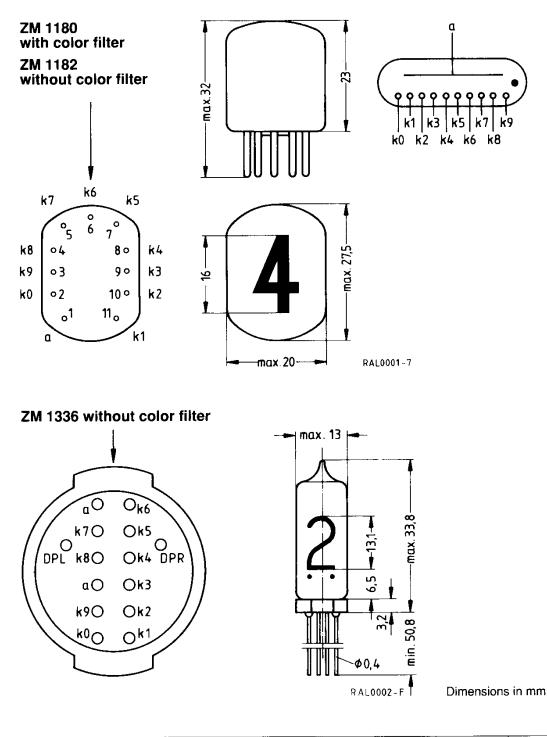

| Document in this file | Siemens catalog                                         |
|-----------------------|---------------------------------------------------------|
|                       | Page covering the ZM1180, ZM1182 and ZM1336 Nixie tubes |
| Display devices in    | ZM1180, ZM1182, ZM1336                                  |
| this document         |                                                         |

File created by Dieter Waechter www.tube-tester.com

| Туре                                             | Ordering code          | Price each |  |
|--------------------------------------------------|------------------------|------------|--|
|                                                  |                        | 1+         |  |
| ZM 1180 <sup>1</sup> )<br>ZM 1182 <sup>1</sup> ) | Q73-X4873<br>Q73-X4874 |            |  |
| Multiplex operation<br>ZM 1336                   | Q73-X4978              |            |  |