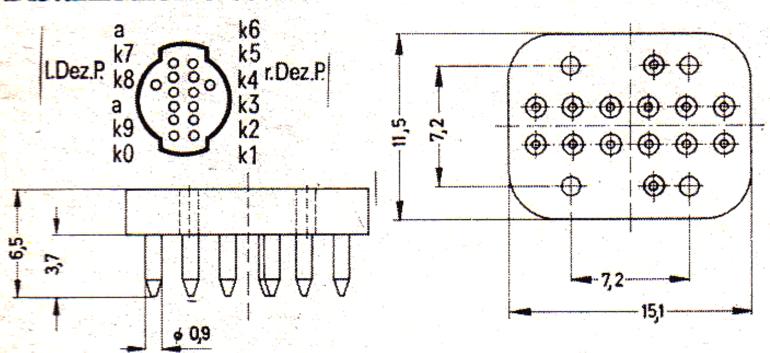

Maße: max. Höhe 30,5 mm, max. Durchmesser

13 mm.

Preis ZM 1334, mit langen Anschlußdrähten und Distanzscheibe .... 1 St. DM 10.90 10 St. DM 98.-

Für ZM 1334:
Fassung Fsg 1019, für gedruckte Schaltung
1 St. DM 2.80 10 St. DM 24.-