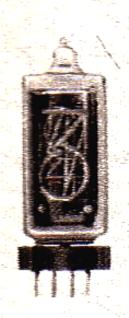

File created by Dieter Waechter www.tube-tester.com

SIEMENS-Ziffernanzeigeröhre ZM 1334, mit rotem Farbfilterüberzug, Anzeigeziffern 0-9 m. Dezimalpunkt links u. rechts, Ziffernhöhe 13,1 mm, besonders für TTL-Ansteuerung geeignet (auch Röhren- u. Schalteransteuerung), sehr konturenscharfe Anzeige.

Kenndaten: Zündspannung 175 V, Löschspannung 115 V, Katodenstrom b. Impulsbetrieb 0,7 mA (Punkt 0,1 mA), Katodenstrom 14 mA sp (Punkt 2 mA sp).

Grenzdaten: Speisespannung 175 V, min. Katodenstrom 11 mA sp (Punkt 1 mA sp), max. Katodenstrom 1,6 mA (Punkt 0,16 mA) mittel, Kolbentemperatur – 20 bis + 70 °C.

Maße: max. Höhe 30,5 mm, max. Durchmesser

13 mm.

Preis ZM 1334, mit langen Anschlußdrähten und Distanzscheibe .... 1 St. DM 10.90 10 St. DM 98.-

Für ZM 1334:
Fassung Fsg 1019, für gedruckte Schaltung
1 St. DM 2.80 10 St. DM 24.-